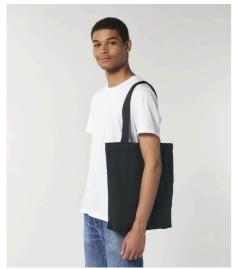

## STAU774-RE-TOTE BAG

## The tote bag made of recycled fabric

Nicht anwendbar

- Limited Edition: Made from in-house organic cutting waste coming from our black t-shirts
- Top edge double folded for strength and clean finish
- Long handles with reinforced cross stitch
- Shaping seam at bottom to create volume

Shell: Canvas, 80% recycelter Baumwolle, 20% recyceltes Polyester,  $Vorgewaschen\,,\,300\,GSM$ 